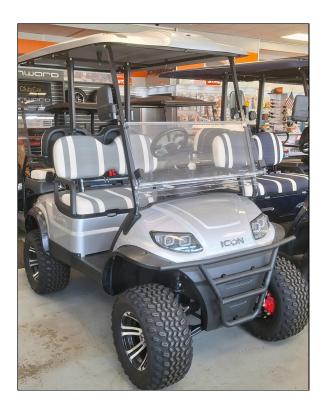

# **ICON EV i40L Golf Cart**

The ICON EV i40L is ideal for individuals and companies looking to transport friends, family, and clients in comfort & class. This lifted four-seater model is loaded with premium features like 12? aluminum wheels, 4-wheel disc brakes, powder-coated steel chassis, lights, turn signals, high-speed rear ends, heavy-duty forward brush guard, durable front and rear bumpers, fender flairs, painted rooftops, horns, digital gauges, and more.

### **Standard Features:**

Seat Belts
Side Mirrors
Digital HUD
Rear Flip Seat
Clear Windshield
Complete Light Package
12" Aluminum Wheels
4 Wheel Disc Brakes
HD Brush Guard
Fender Flares

#### **SPECS:**

Controller: 450 Amp Icon Controller

Motor: 48V Icon 5kW 3 Phase

Charger:

Icon 48V Onboard Charger Windshield: Foldable Acrylic

Roof Color: Matched /w Alum. Frame Body: Injection Molded Thermoplastic Mirrors: Fully Adjustable & Foldable Floor: HD Polyethylene /w mat

Wheels: 12" Machined Face

Tires: 23x10.5-12 4 Ply Nylon Cord

Front Suspension: Macpherson Style Fully Independent Coil Over Shock

Rear Suspension: Solid Axle Coil Over Shock & Stab. Bar

Drivetrain: 14:1 High-Speed Rear Axle Chassis: Tubular Powder Coated Steel

Lighting & Signals: LED Hi & Lo Beam, Signals, Tail/Brake & Horn

Safety Restraint: Side Hip Restraint & Retractable Seat Belts Braking System: 4 Wheel Disc Brakes, Electro Mag Park Brake

Steering: Self-Adjusting Double End Rack & Pinion

#### **Additional Features:**

Lifted